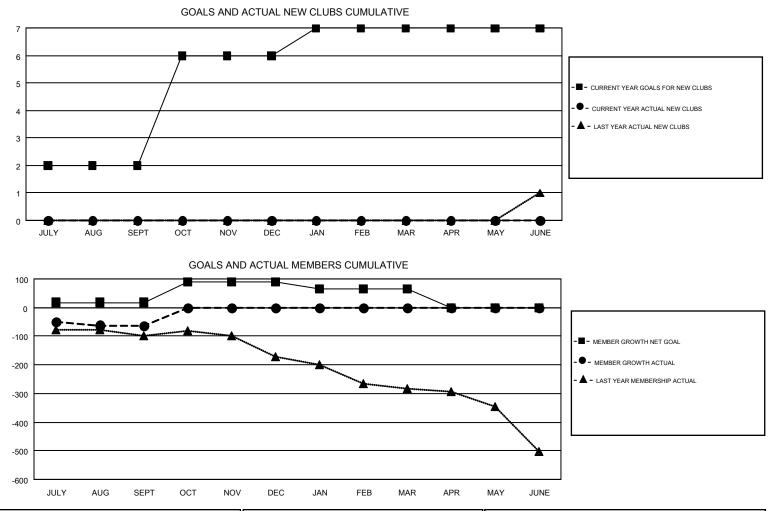

## GMT: CLIFFORD HEYWOOD

GMT CA 7

Results as of: 9/30/2017

| Clubs         |               |           |               | Members               |                           |                         |                                                    |  |
|---------------|---------------|-----------|---------------|-----------------------|---------------------------|-------------------------|----------------------------------------------------|--|
|               | RESULTS FOR   | 2017-2018 |               | RESULTS FOR 2017-2018 |                           |                         |                                                    |  |
| QUARTER       | NEW CLUB GOAL | NEW CLUBS | DROPPED CLUBS | QUARTER               | MEMBER GROWTH NET<br>GOAL | MEMBER GROWTH<br>ACTUAL | DROPPED<br>MEMBERS ACTUAL<br>(including transfers) |  |
| JULY/AUG/SEPT | 2             | 0         | 4             | JULY/AUG/SEPT         | 18                        | 172                     | 235                                                |  |
| OCT/NOV/DEC   | 4             | 0         | 0             | OCT/NOV/DEC           | 71                        | 0                       | 0                                                  |  |
| JAN/FEB/MAR   | 1             | 0         | 0             | JAN/FEB/MAR           | -24                       | 0                       | 0                                                  |  |
| APR/MAY/JUNE  | 0             | 0         | 0             | APR/MAY/JUNE          | -65                       | 0                       | 0                                                  |  |